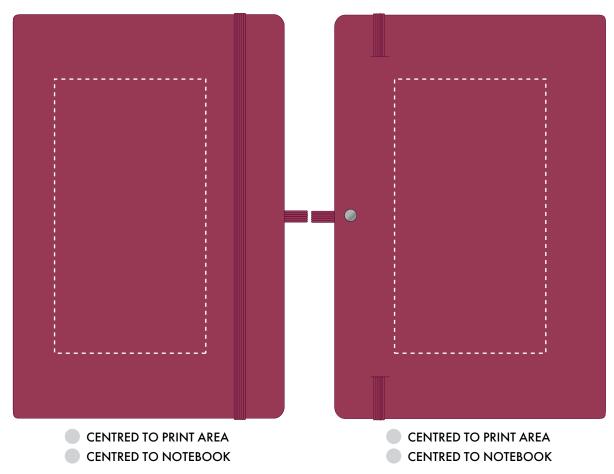

## **PANTONE REFERENCE(S)**

Debossing / Foil Blocking

Product Image for visualisation - colours may vary

ARTWORK SCALE 50%

ARTWORK SCALE 50%

The dashed line is to demonstrate print area and will not appear on your printed item

| ARTWORK SCALE 100%<br>Max print area: 145mm x 80mm |        | ARTWORK SCALE 100%<br>Max print area: 145mm x 80mm |
|----------------------------------------------------|--------|----------------------------------------------------|
| ,                                                  |        |                                                    |
| !<br>!<br>!                                        |        |                                                    |
| <br>                                               |        |                                                    |
|                                                    |        |                                                    |
|                                                    |        |                                                    |
| 1<br>1<br>1                                        |        |                                                    |
|                                                    |        |                                                    |
| 1<br>                                              |        |                                                    |
| 1<br>                                              |        |                                                    |
| !<br>!<br>!                                        | !<br>! |                                                    |
| 1<br>1<br>1                                        |        |                                                    |
|                                                    |        |                                                    |
| 1<br>1<br>1<br>1                                   |        |                                                    |
|                                                    |        |                                                    |
| 1<br>1<br>1                                        | !<br>! |                                                    |
| !<br>!<br>!                                        | !<br>! |                                                    |